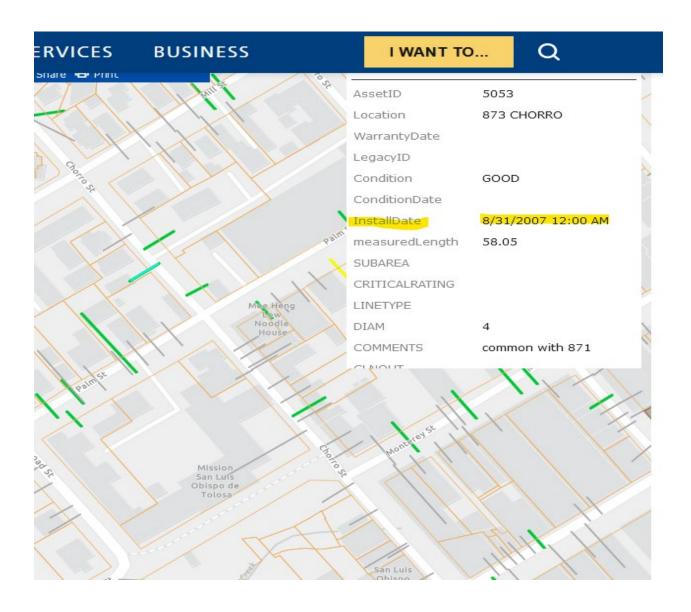

Once the intended sewer lateral has been found on the Sewer Lateral Portal, click the sewer lateral depiction in the portal, and the below information window will appear. In the informational window, please reference the **Install Date** when determining if an inspection is needed.